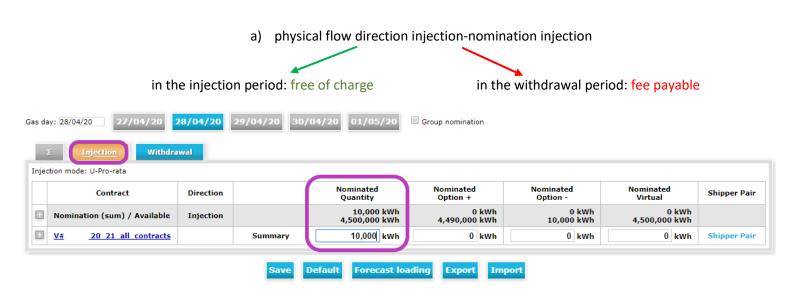

#### 3. Backhaul storage - Storage Plus

Storage Plus Service allows the System Users to move gas on an interruptible basis in the direction opposite to the actual physical flow at the storage facility and/or the direction of flow announced for the relevant period. This means that they will be able to perform injection during the withdrawal cycle, and withdrawal during the injection cycle, regardless of the actual physical direction of flow at the storage facility. If System User uses this service, it fee automatically decreases the Express Budget Limit.

The table below indicates any and all possible scenarios:

| Storage Period / Announced storage flow direction | Physical storage<br>flow direction | Theoretically possible storage flow directions, services used | Required capacity booking at MFGT | Fee payable/free of<br>charge in relation to<br>Storage Plus at MFGT |
|---------------------------------------------------|------------------------------------|---------------------------------------------------------------|-----------------------------------|----------------------------------------------------------------------|
| 01.04-30.09<br>INJECTION                          | injection                          | injection                                                     | Basic                             | Free                                                                 |
|                                                   | withdrawal                         | withdrawal                                                    | Storage Plus                      | Fee payable                                                          |
|                                                   | withdrawal                         | virtual injection                                             | Storage Plus                      | Free                                                                 |
|                                                   | injection                          | virtual withdrawal                                            | Storage Plus                      | Fee payable                                                          |
| 01.10 31.03<br><b>WITHDRAWAL</b>                  | injection                          | injection                                                     | Storage Plus                      | Fee payable                                                          |
|                                                   | withdrawal                         | withdrawal                                                    | Basic                             | Free                                                                 |
|                                                   | withdrawal                         | virtual injection                                             | Storage Plus                      | Fee payable                                                          |
|                                                   | injection                          | virtual withdrawal                                            | Storage Plus                      | Free                                                                 |

Nomination possibilities based on the table above:

(Nomination must be recorded in the Nominated Virtual cell of the Injection tab!)

Detailed product description: <a href="http://mfgt.hu/-/media/MFGT/Ugyfelek/DijakesPotdijak/angol/1-Storage-plusz-lersa-20190517-english.pdf?la=en">http://mfgt.hu/-/media/MFGT/Ugyfelek/DijakesPotdijak/angol/1-Storage-plusz-lersa-20190517-english.pdf?la=en</a>