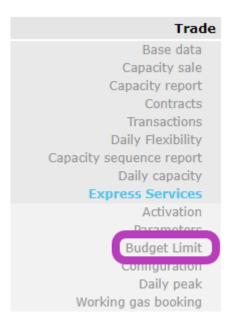

## 5. Express Budget Limit

The current Express Budget Limit balance and the services it has been used for can be checked by clicking on the following menu item at any time: