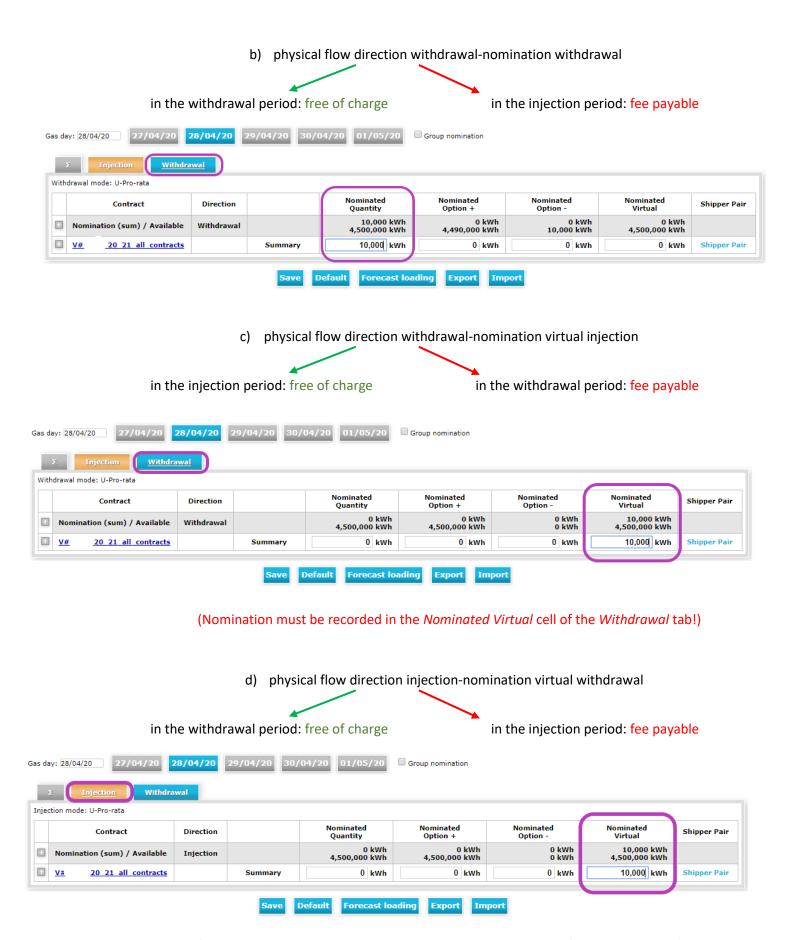

#### 3. Backhaul storage - Storage Plus

Storage Plus Service allows the System Users to move gas on an interruptible basis in the direction opposite to the actual physical flow at the storage facility and/or the direction of flow announced for the relevant period. This means that they will be able to perform injection during the withdrawal cycle, and withdrawal during the injection cycle, regardless of the actual physical direction of flow at the storage facility. If System User uses this service, it fee automatically decreases the Express Budget Limit.

The table below indicates any and all possible scenarios:

| Storage Period / Announced storage flow direction | Physical storage<br>flow direction | Theoretically possible storage flow directions, services used | Required capacity booking at MFGT | Fee payable/free of<br>charge in relation to<br>Storage Plus at MFGT |
|---------------------------------------------------|------------------------------------|---------------------------------------------------------------|-----------------------------------|----------------------------------------------------------------------|
| 01.04-30.09<br>INJECTION                          | injection                          | injection                                                     | Basic                             | Free                                                                 |
|                                                   | withdrawal                         | withdrawal                                                    | Storage Plus                      | Fee payable                                                          |
|                                                   | withdrawal                         | virtual injection                                             | Storage Plus                      | Free                                                                 |
|                                                   | injection                          | virtual withdrawal                                            | Storage Plus                      | Fee payable                                                          |
| 01.10 31.03<br><b>WITHDRAWAL</b>                  | injection                          | injection                                                     | Storage Plus                      | Fee payable                                                          |
|                                                   | withdrawal                         | withdrawal                                                    | Basic                             | Free                                                                 |
|                                                   | withdrawal                         | virtual injection                                             | Storage Plus                      | Fee payable                                                          |
|                                                   | injection                          | virtual withdrawal                                            | Storage Plus                      | Free                                                                 |

Nomination possibilities based on the table above:

(Nomination must be recorded in the Nominated Virtual cell of the Injection tab!)

Detailed product description: <a href="http://mfgt.hu/-/media/MFGT/Ugyfelek/DijakesPotdijak/angol/1-Storage-plusz-lersa-20190517-english.pdf?la=en">http://mfgt.hu/-/media/MFGT/Ugyfelek/DijakesPotdijak/angol/1-Storage-plusz-lersa-20190517-english.pdf?la=en</a>