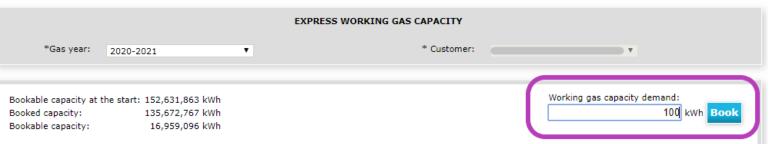

## 1. "Only Working Gas" capacity booking

After the Express Budget Limit has been paid, the amount is recorded in the SMCS. Following this, the working gas capacity can be booked in the menu item below: