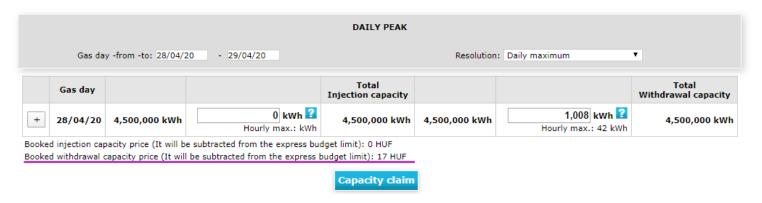

## 2. Injection and withdrawal capacity increase - Daily Peak

If MFGT offers daily peak plus service, and System User intends to use it within the Express Services, the capacity booking must be recorded within the following menu item:

By moving the cursor over 2 , we can check the available free capacity:

Detailed product description: <a href="http://mfgt.hu/-/media/MFGT/Ugyfelek/DijakesPotdijak/angol/3-Peak-es-Napi-Peak-plusz-leirasa-20190806-english.pdf?la=en">http://mfgt.hu/-/media/MFGT/Ugyfelek/DijakesPotdijak/angol/3-Peak-es-Napi-Peak-plusz-leirasa-20190806-english.pdf?la=en</a>